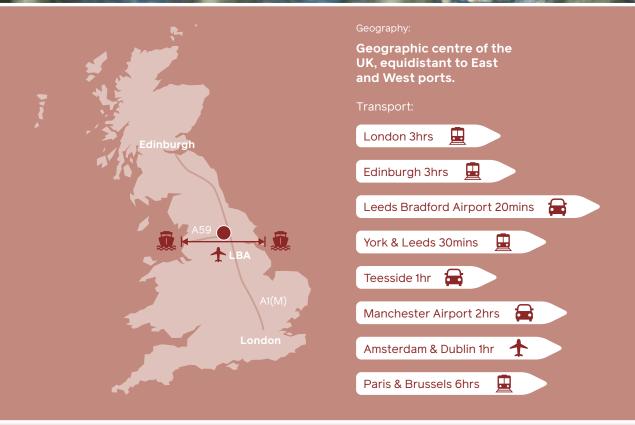

Located in the centre of the UK, with excellent transport links North and South, offering an outstanding quality of life and unrivalled access to the stunning Yorkshire countryside, Harrogate district is a popular location for business growth.